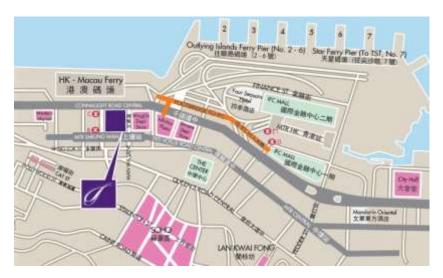

### **LOCATION MAP**

#### **TRANSPORTATION**

- > Between THE BAUHINIA APARTMENTS CENTRAL and Hong Kong International Airport
  - Airport Express train (8 minutes walk to Airport Express Hong Kong Station)
  - Public Bus (Cityflyer A11 and E11)
  - Taxi
- Nearby Public Transportation
  - Mass Transit Railway (MTR) Sheung Wan Station
  - Star Ferry Central Pier
  - Outlying Islands Ferry Pier
  - Macau Ferry Terminal
  - Coach Bus CTS House